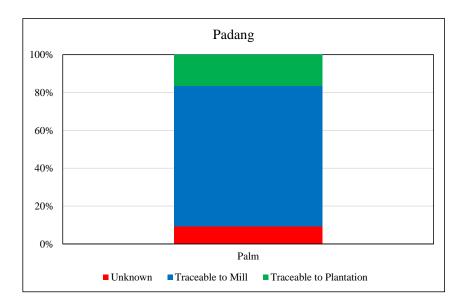

**PT Wilmar Nabati Indonesia, Padang** Traceability Summary - Supplies April 2014 - March 2015

| Supplying mills according to region |      | Traceability                                    | Palm  |
|-------------------------------------|------|-------------------------------------------------|-------|
|                                     | Palm | Unknown                                         | 9.4%  |
| North Sumatra                       | 4    | Traceable to mill <sup>+</sup>                  | 90.6% |
| Riau                                | 2    | <sup>+</sup> (includes traceable to plantation) | 16.5% |
| Jambi                               | 4    |                                                 |       |
| West Sumatra                        | 17   | No of Suppliers                                 |       |
| Bengkulu                            | 18   | Wilmar owned mills                              | 8     |
| West Kalimantan                     | 1    | Third party mills                               | 43    |
| Unknown                             | 5    | Wilmar refineries                               | 3     |
| Total                               | 51   | Others(refiners/traders/bulkers)                | 0     |
|                                     |      | Percentage                                      |       |
|                                     |      | Wilmar owned mills                              | 16.3% |
|                                     |      | Third party mills                               | 79.0% |
|                                     |      | Wilmar refineries                               | 4.6%  |
|                                     |      | Others(refiners/traders/bulkers)                | 0.0%  |